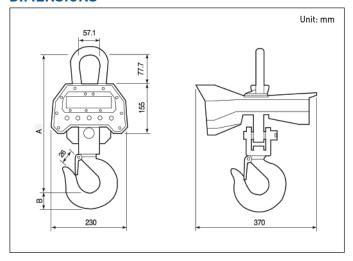

#### **DIMENSIONS**

| Model | А   | В    |
|-------|-----|------|
| 2THB  | 430 | 44.5 |
| ЗТНВ  | 430 | 44.5 |
| 5THB  | 474 | 44.5 |

UNIT 8, NORTHLINK, 459 TUFNELL ROAD BANYO QLD 4014, AUSTRALIA

TEL\_+61 7 3267 7767 FAX\_+61 7 3267 1818 EMAIL\_sales@casscale.com.au