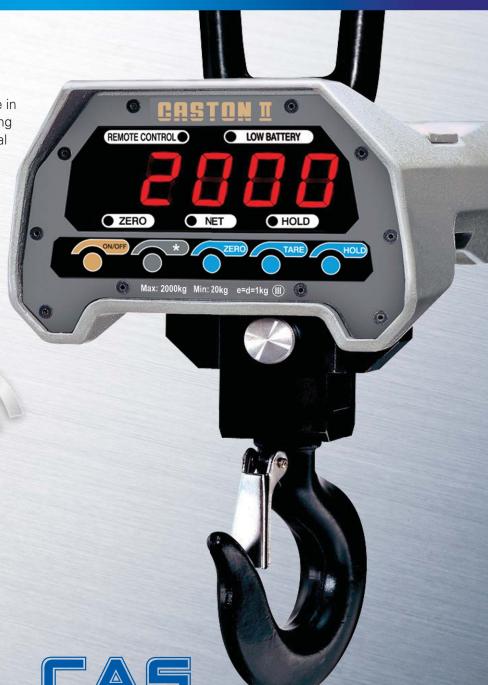

# CASTON-II SERIES

### Crane Scale

CASTON-II is a rugged heavy-duty hanging scale for various industrial environments. The series is applicable in industrial areas including manufacturing factories and also heavy-duty industrial plants. Equipped with a wireless remote control function which makes operation more efficient and safe.

#### **FEATURES**

- Standard wireless remote controller
- 2x Rechargeable battery packs & charger included
- Battery operated with low battery indication
- on/off, zero, tare, and hold function
- Easy-to-read 1.2" LED display
- Auto span adjustment & zero tracking

#### **DISPLAY & KEY PAD**