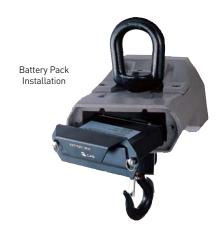

#### **FEATURES**

- Standard wireless remote controller
- 2x Rechargeable battery packs & charger included
- Battery operated with low battery indication
- on/off, zero, tare, and hold function
- Easy-to-read 1.2" LED display
- Auto span adjustment & zero tracking