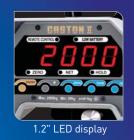

#### **FEATURES**

- Standard wireless remote controller
- 2x Rechargeable battery packs & charger included
- Battery operated with low battery indication
- on/off, zero, tare, and hold function
- Easy-to-read 1.2" LED display
- Auto span adjustment & zero tracking

#### **DISPLAY & KEY PAD**