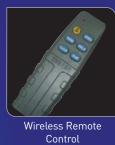

### Crane Scale

CASTON-II is a rugged heavy-duty hanging scale for various industrial environments. The series is applicable in industrial areas including manufacturing factories and also heavy-duty industrial plants. Equipped with a wireless remote control function which makes operation more efficient and safe.

#### **FEATURES**

- Standard wireless remote controller
- 2x Rechargeable battery packs & charger included
- Battery operated with low battery indication
- on/off, zero, tare, and hold function
- Easy-to-read 1.2" LED display
- Auto span adjustment & zero tracking