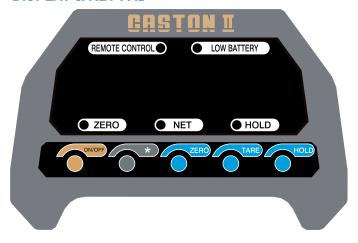

|         |                            |
| Display Type        | LED (1.2 inch)           |         |                            |
| Operating Temp.     | -10°C~40°C               |         |                            |
| Power               | DC 12V                   |         |                            |
| Dimensions (mm)     | 230(W) x 370(D) x 474(H) |         | 230(W)x 370(D)<br>x 518(H) |
| Product Weight (kg) | 17                       |         | 20                         |

#### **FEATURES**

- Standard wireless remote controller
- 2x Rechargeable battery packs & charger included
- Battery operated with low battery indication
- on/off, zero, tare, and hold function
- Easy-to-read 1.2" LED display
- Auto span adjustment & zero tracking

#### **DISPLAY & KEY PAD**



#### **DIMENSIONS**



| Model | А   | В    |
|-------|-----|------|
| 2THB  | 430 | 44.5 |
| ЗТНВ  | 430 | 44.5 |
| 5THB  | 474 | 44.5 |





UNIT 8, NORTHLINK, 459 TUFNELL ROAD BANYO QLD 4014, AUSTRALIA

TEL\_+61 7 3267 7767 FAX\_+61 7 3267 1818 EMAIL\_sales@casscale.com.au

www.casscale.com.au

Specifications are subject to change for improvement without prior notice.



Proudly Sold & Serviced By:

Able Scale Co Pty Ltd Ph: 1300 731 360

21 Green St Thomastown VIC. 3074

find us on the web: www.ablescale.com.au