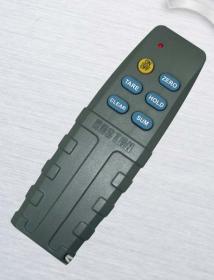

### Crane Scale

CASTON-II is a rugged heavy-duty hanging scale for various industrial environments. The series is applicable in industrial areas including manufacturing factories and also heavy-duty industrial plants. Equipped with a wireless remote control function which makes operation more efficient and safe.

#### **FEATURES**

- Standard wireless remote controller
- 2x Rechargeable battery packs & charger included
- Battery operated with low battery indication
- on/off, zero, tare, and hold function
- Easy-to-read 1.2" LED display
- Auto span adjustment & zero tracking